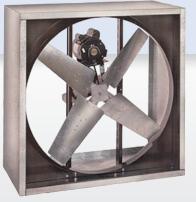

#### Wall Fans

Industrial Grade Exhaust Fan (Requires 53" x 53" Framed Opening)

- 48" Fan
- 3/4 hp
- 1-phase
- 20,100 cfm
- Gravity Damper