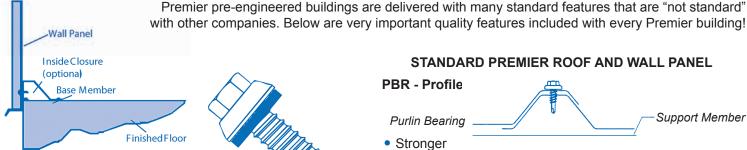

#### **BASE CONDITION**

- Quicker and easier construction
- Prevents panel corrosion caused from typical concrete sheet notch
- Ensures finish warranty of wall panels

#### **CLOSURE STRIP**

• Promotes weather-tightness by keeping out unwanted elements

#### STANDARD PREMIER ROOF AND WALL PANEL

#### **PBR - Profile**

Purlin Bearing

- Stronger
- Faster Construction Time

Support Member