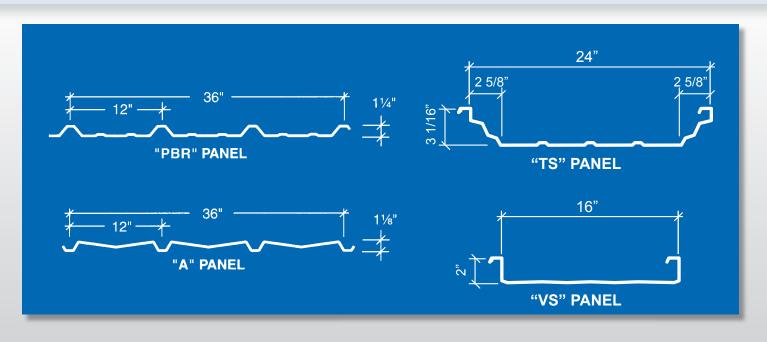

tention. A unique silicone polyester resin system process binds the chemistry together to minimize chalking and fading. This color process option is recommended for panels that are exposed to low or moderate ultraviolet light.



\*Standard Roof Color

| Polar White   | Light Stone     | Ash Gray    | Desert Sand   |
|---------------|-----------------|-------------|---------------|
|               |                 |             |               |
| Charcoal Gray | Burnished Slate | Saddle Tan  | Hawaiian Blue |
|               |                 |             |               |
| Rustic Red    | Fern Green      | Burgundy    | Koko Brown    |
|               |                 |             |               |
| Evergreen     | Aztec Gold      | Crimson Red | Colony Green  |

# PANEL PROFILES



### **PREMIUM FLUOROPOLYMER Upgraded Paint Choices (Kynar 500)**

#### Let us help you choose the best coating for your building:



Premier offers two outstanding coating options to allow end users the choice of utilizing the finish that best suits their performance and budget requirements. There are many color combinations to choose from to enhance the character of your metal building while also helping to protect your building for years to come.

> Fluoropolymer paint choices offer a superior formula that offers the finest ceramic pigments and resin to create an extremely strong chemistry that is the maximum protection available against the effects of ultraviolet ray, humidity, salt air, acid rain and pollution. We strongly suggest this option for slope roofs and anywhere that color r