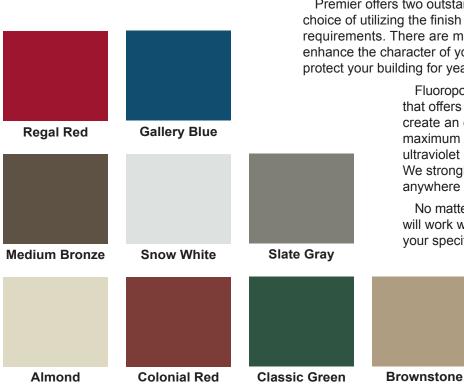

#### Let us help you choose the best coating for your building:

Premier offers two outstanding coating options to allow end users the choice of utilizing the finish that best suits their performance and budget requirements. There are many color combinations to choose from to enhance the character of your metal building while also helping to protect your building for years to come.

> Fluoropolymer paint choices offer a superior formula that offers the finest ceramic pigments and resin to create an extremely strong chemistry that is the maximum protection available against the effects of ultraviolet ray, humidity, salt air, acid rain and pollution. We strongly suggest this option for slope roofs and anywhere that color retention is critical.

> No matter what the project is, our building consultants will work with you to choose the best color option for your specific location and building.