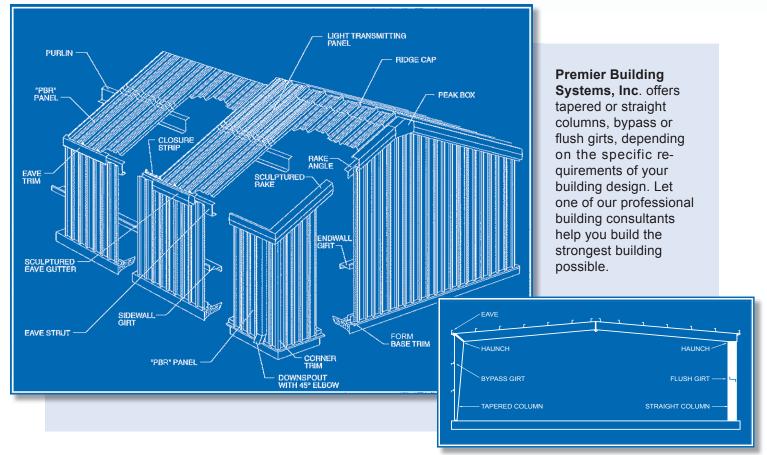

# **BUILDING DETAIL**

Main Frame Open To Roof

### Accessory Options \*Additional Options Available