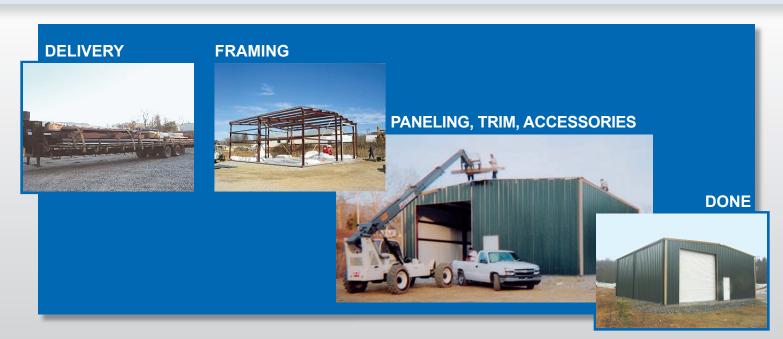

h that best suits their performance and budget requirements. There are many color combinations to choose from to enhance the character of your metal building while also helping to protect your building for years to come.

> Fluoropolymer paint choices offer a superior formula that offers the finest ceramic pigments and resin to create an extremely strong chemistry that is the maximum protection available against the effects of ultraviolet ray, humidity, salt air, acid rain and pollution. We strongly suggest this option for slope roofs and anywhere that color retention is critical.

> No matter what the project is, our building consultants will work with you to choose the best color option for your specific location and building.





# PREMIER BUILDING SYSTEMS **3 STEP ASSEMBLY PROCESS**



## **TESTIMONIALS**

First, I would like to take the opportunity to tell you that I am very happy with my building. I have steered some of my friends your way so that they could end up with what I think to be the finest building on the market. I must also tell you that I was very impressed with the way you handled the entire process. It made the decision to buy from Premier very easy. Premier did not pressure me at anytime and was there to answer any questions and the sales staff represent the company very well.

#### Thanks, Larry Smith, FL

Just wanted to thank you for all of the assistance that we received from Premier Building Systems on our new 40 x 60 building purchase. We are very pleased with the quality of the steel beams, siding and insulation. We could not ask for better quali