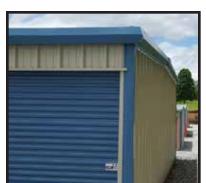

## **Mini-Storage**

"The More You Look, The Better We Look!"

Premier Building Systems has been building mini-storage facilities for over 20 years. Whatever you're looking for, we can help you design and construct a solution that is strong, secure and built to meet your investment goals.

Prepainted Doors, Walls and Trim (25 Year Warranty)

Climate Controlled Drive-up Units

Standard 8x7 and 3x7 Doors (Custom Sizes Also Available)

Premier Building Systems has extensive first-hand experience with mini-storage facilities. We can help you determine the right unit mix based on your property location and target market.

**ROOFING**: 26 gauge galvalume steel (25 year warranty) 36" wide "PBR" panels with 1-1/4" rib height conforming to ASTM A792. The "PBR" panel features a purlin-bearing leg that helps with panel support during erection. The panels attach with extended life Zac self-drilling fasteners which is an added value to ensure the 25 year finish warranty. (Standing seam panels available upon request.)

**ROOF PITCH**: 1/2:12 Standard. (Other pitches available.) **EAVE HEIGHT**: 8'-6" Standard. (Other heights available.)

**PARTITIONS**: 29 gauge galvalume steel panels.

**WALL PANELS**: 26 gauge prepainted (25 year warranty) steel using a high performance Ceramestar 950 silicone polyester finish conforming to ASTM A792. Wall panels are 36" wide "R" panels with 1-1/4" rib height.