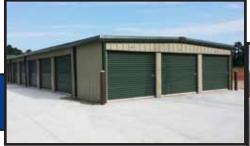

## **Mini-Storage**

"The More You Look, The Better We Look!"

Premier Building Systems has been building mini-storage facilities for over 20 years. Whatever you're looking for, we can help you design and construct a solution that is strong, secure and built to meet your investment goals.

Prepainted Doors, Walls and Trim (25 Year Warranty)

Climate Controlled Drive-up Units

Standard 8x7 and 3x7 Doors (Custom Sizes Also Available)

Premier Building Systems has extensive first-hand experience with mini-storage facilities. We can help you determine the right unit mix based on your property location and target market.

**DOORS**: Standard mini roll-up doors. (3' x 7'; 8' x 7')

**TRIM**: All trim is fabricated from 26 gauge prepainted (25 year warranty) steel using a high performance Ceramestar 950 silicone

polyester finish. Custom configurations are available to properly trim any special application.