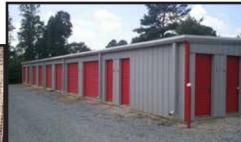

## **Mini-Storage**

"The More You Look, The Better We Look!"

Premier Building Systems has been building mini-storage facilities for over 20 years. Whatever you're looking for, we can help you design and construct a solution that is strong, secure and built to meet your investment goals.

Prepainted Doors, Walls and Trim (25 Year Warranty)

Climate Controlled Drive-up Units

Standard 8x7 and 3x7 Doors (Custom Sizes Also Available)

Premier Building Systems has extensive first-hand experience with mini-storage facilities. We can help you determine the right unit mix based on your property location and target market.

**DOORS**: Standard mini roll-up doors. (3' x 7'; 8' x 7')

**TRIM**: All trim is fabricated from 26 gauge prepainted (25 year warranty) steel using a high performance Ceramestar 950 silicone

polyester finish. Custom configurations are available to properly trim any special application.