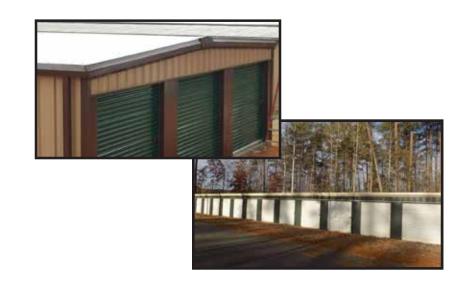

## **Mini-Storage**

"The More You Look, The Better We Look!"

Premier Building Systems has been building mini-storage facilities for over 20 years. Whatever you're looking for, we can help you design and construct a solution that is strong, secure and built to meet your investment goals.

Prepainted Doors, Walls and Trim (25 Year Warranty)

Climate Controlled Drive-up Units

Standard 8x7 and 3x7 Doors (Custom Sizes Also Available)

Premier Building Systems has extensive first-hand experience with mini-storage facilities. We can help you determine the right unit mix based on your property location and target market.

**DOORS**: Standard mini roll-up doors. (3' x 7'; 8' x 7')

**TRIM**: All trim is fabricated from 26 gauge prepainted (25 year warranty) steel using a high performance Ceramestar 950 silicone

polyester finish. Custom configurations are available to properly trim any special application.