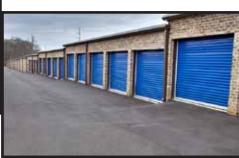

## **Mini-Storage**

"The More You Look, The Better We Look!"

Premier Building Systems has been building mini-storage facilities for over 20 years. Whatever you're looking for, we can help you design and construct a solution that is strong, secure and built to meet your investment goals.

Prepainted Doors, Walls and Trim (25 Year Warranty)

Climate Controlled Drive-up Units

Standard 8x7 and 3x7 Doors (Custom Sizes Also Available)

Premier Building Systems has extensive first-hand experience with mini-storage facilities. We can help you determine the right unit mix based on your property location and target market.

**DOORS**: Standard mini roll-up doors. (3' x 7'; 8' x 7')

**TRIM**: All trim is fabricated from 26 gauge prepainted (25 year warranty) steel using a high performance Ceramestar 950 silicone

polyester finish. Custom configurations are available to properly trim any special application.