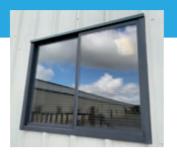

#### **WINDOWS**

Aluminum sliding windows provide light and ventilation, and are virtually maintenance free. Available as either single hung or horizontal slide