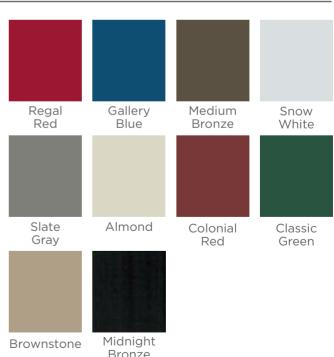

### ROOF & WALL COLORS

#### **Silicone Polyester-SMP**

(standard colors)

Premier Building Systems, Inc. offers a wide array of the best silicone polyester coatings available on the market today. These coating options are comprised of the same top quality ceramic and other select inorganic pigments that are found in our premium fluoropolymer coatings in order to maximize color retention. A unique silicone polyester resin system process binds the chemistry together to minimize chalking and fading. This color process option is recommended for panels that are exposed to low or moderate ultraviolet light.

#### **Premium Fluoropolymer**

(upgraded paint options - Kynar 500)

Premier offers two outstanding coating options to allow end users the choice of utilizing the finish that best suits their performance and budget requirements. There are many color combinations to choose from to enhance the character of your metal building while also helping to protect your building for years to come.

Fluoropolymer paint choices offer a superior formula that offers the finest ceramic pigments and resin to create an extremely strong chemistry that is the maximum protection available against the effects of ultraviolet ray, humidity, salt air, acid rain and pollution. We strongly suggest this option for slope roofs and anywhere that color retention is critical.

No matter what the project is, our building consultants will work with you to choose the best color option for your specific location and building.