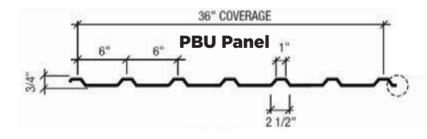

### PANEL PROFILES

847 HIGHWAY 124, SUITE A BRASELTON, GEORGIA 30517

PHONE: 770-239-2085 | FAX: 770-239-2099

PREMIERBUILDINGS.COM