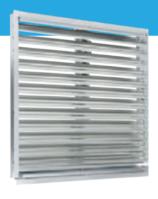

#### **LOUVERS**

Fixed louvers are available 3' wide x 3', and 4' wide x 4'. Adjustable louvers are also available in 3'x3' and 4'x4'.