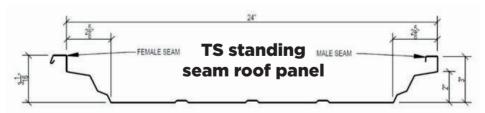

### PANEL PROFILES

847 HIGHWAY 124, SUITE A BRASELTON, GEORGIA 30517

PHONE: 770-239-2085 | FAX: 770-239-2099

PREMIERBUILDINGS.COM