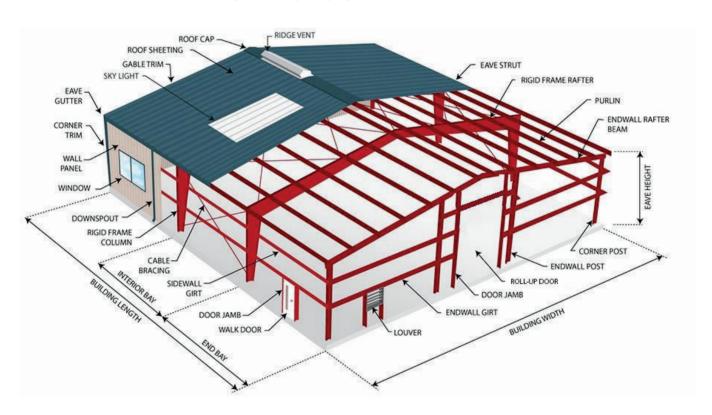

### METAL BUILDING SYSTEM

Often called pre-fabricated or pre-engineered, each building system is custom engineered to meet our customers' specific needs and the particular application.

No two projects are alike.

#### **Designed for:**

- YOUR GRADE
- YOUR SIZE REQUIREMENTS
- SPECIFIC DOOR PLACEMENT AND SIZE
- YOUR ROOF PITCH
- YOUR COLOR CHOICES
- YOUR EXTRA FINISHES (STONE, MASONRY, ETC.)

custom SOLUTIONS solid ADVICE

### STRUCTURAL DESIGN

### **ACCESSORIES**

Premier Building Systems, Inc. offers tapered or straight columns, bypass or flush girts, depending on the specific requirements of your building design. Let one of our professional building consultants help you build the strongest building possible.