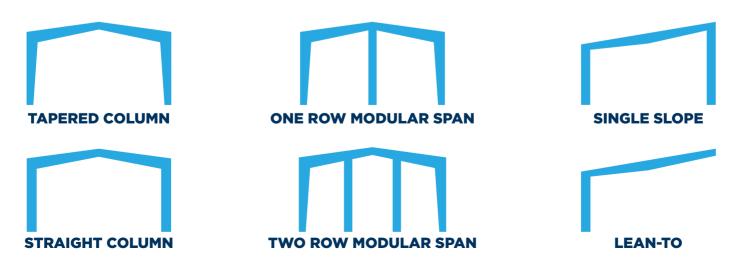

### STRUCTURAL DESIGN

### **ACCESSORIES**

Premier Building Systems, Inc. offers tapered or straight columns, bypass or flush girts, depending on the specific requirements of your building design. Let one of our professional building consultants help you build the strongest building possible.