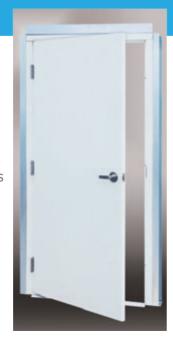

#### **WALK DOORS**

Walk doors are offered in a 3' x 7' single swing, or 6' x 7' double swing with 13/4" thick door leaves. Doors come complete with hardware, thresholds and weather stripping. Door leaves may be solid or furnished with narrowlite glass panels.