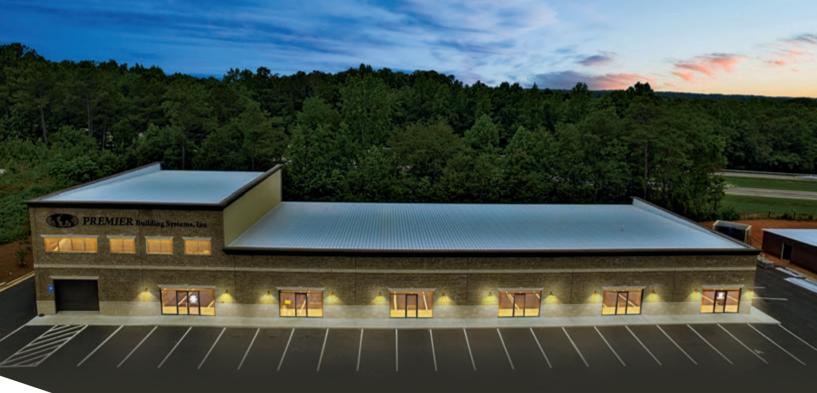

### COMMERCIAL

### METAL BUILDING SYSTEM

Often called pre-fabricated or pre-engineered, each building system is custom engineered to meet our customers' specific needs and the particular application.

No two projects are alike.