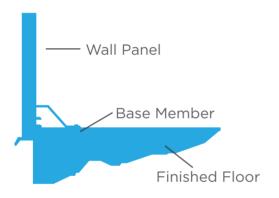

#### **BASE CONDITION**

- Quicker and easier construction
- Prevents panel corrosion caused from typical concrete sheet notch
- Ensures finish warranty of wall panels