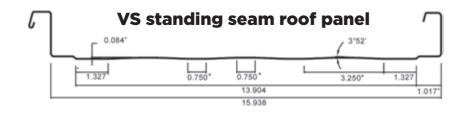

### PANEL PROFILES

847 HIGHWAY 124, SUITE A BRASELTON, GEORGIA 30517

PHONE: 770-239-2085 | FAX: 770-239-2099

PREMIERBUILDINGS.COM