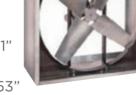

#### EXHAUST FAN

Industrial Grade Exhaust Fan 3 x 3 (Requires 41" x 41" Framed Opening)

4 x 4 (Requires 53" x 53" Framed Opening)

- 48" Fan
- 3/4 hp
- 1-phase
- 20,100 cfm
- Gravity Damper