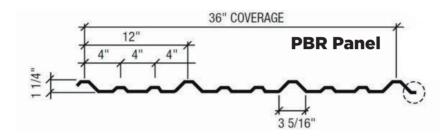

### PANEL PROFILES

847 HIGHWAY 124, SUITE A BRASELTON, GEORGIA 30517

PHONE: 770-239-2085 | FAX: 770-239-2099

PREMIERBUILDINGS.COM