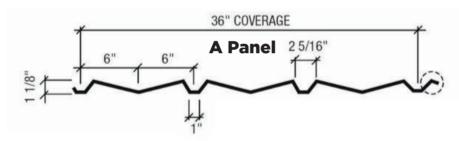

### PANEL PROFILES

847 HIGHWAY 124, SUITE A BRASELTON, GEORGIA 30517

PHONE: 770-239-2085 | FAX: 770-239-2099

PREMIERBUILDINGS.COM