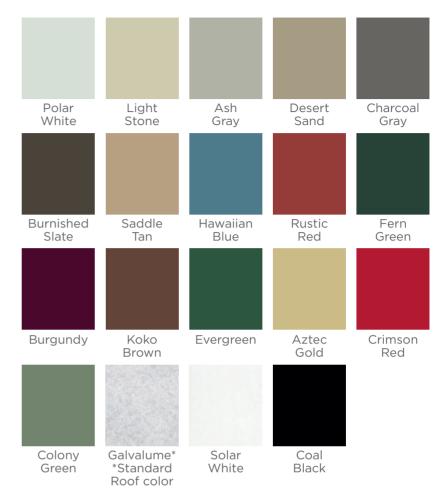

### ROOF & WALL COLORS

#### **Silicone Polyester-SMP**

(standard colors)

Premier Building Systems, Inc. offers a wide array of the best silicone polyester coatings available on the market today. These coating options are comprised of the same top quality ceramic and other select inorganic pigments that are found in our premium fluoropolymer coatings in order to maximize color retention. A unique silicone polyester resin system process binds the chemistry together to minimize chalking and fading. This color process option is recommended for panels that are exposed to low or moderate ultraviolet light.

#### **Premium Fluoropolymer**

(upgraded paint options - Kynar 500)

Premier offers two outstanding coating options to allow end users the choice of utilizing the finish that best suits their performance and budget requirements. There are many color combinations to choose from to enhance the character of your metal building while also helping to protect your building for years to come.

Fluoropolymer paint choices offer a superior formula that offers the finest ceramic pigments and resin to create an extremely strong chemistry that is the maximum protection available against the effects of ultraviolet ray, humidity, salt air, acid rain and pollution. We strongly suggest this option for slope roofs and anywhere that color retention is critical.

No matter what the project is, our building consultants will work with you to choose the best color option for your specific location and building.